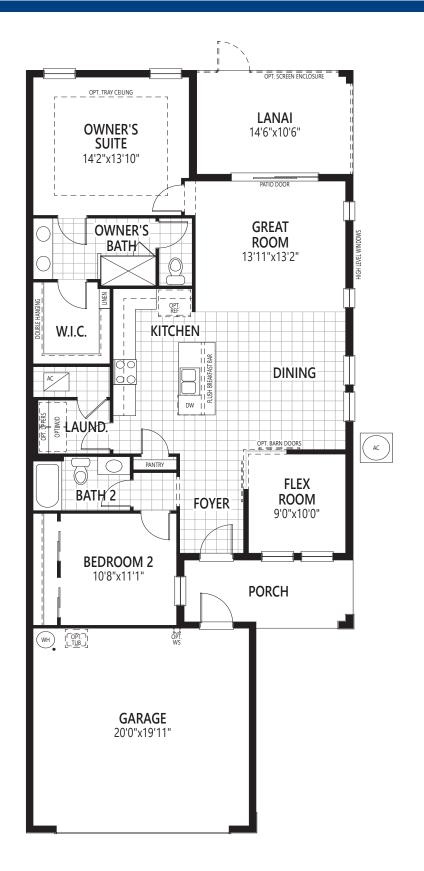

#### PAIRED VILLAS

2 BEDROOM • 2 BATHROOM • 2 CAR GARAGE

LARGO I BONAVIE COVE PLAN OPTIONS

FIRST FLOOR

**STUDY** 9'0"x10'0"

PORCH

EXTENDED SCREENED PATIO

PATIO PATIO

14'2"x9'10"