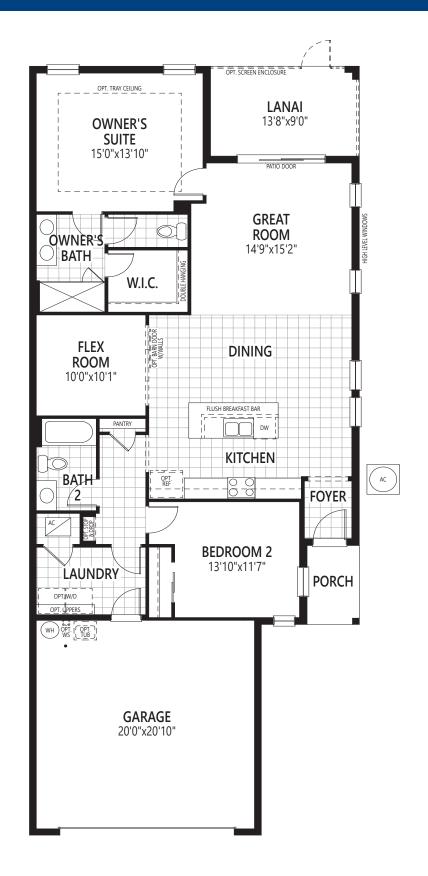

#### PAIRED VILLAS

2 BEDROOM • 2 BATHROOM • 2 CAR GARAGE

LARGO I BONAVIE COVE PLAN OPTIONS

FIRST FLOOR

**STUDY** 9'0"x10'0"

PORCH

EXTENDED SCREENED PATIO

PATIO PATIO

14'2"x9'10"