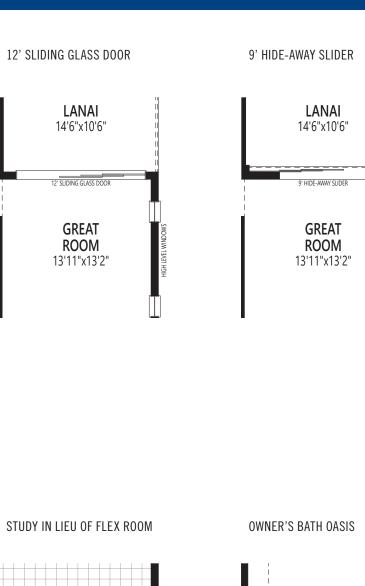

### PLAN OPTIONS

## **OCEANA** BONAVIE COVE

PAIRED VILLAS

OWNER'S BATH OASIS

BATH 2 SHOWER IN LIEU OF TUB

FIRST FLOOR