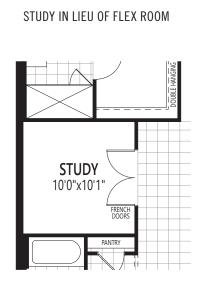

#### PAIRED VILLAS

2 BEDROOM • 2 BATHROOM • 2 CAR GARAGE

LARGO I BONAVIE COVE PLAN OPTIONS

FIRST FLOOR

**STUDY** 9'0"x10'0"

PORCH

EXTENDED SCREENED PATIO

PATIO PATIO