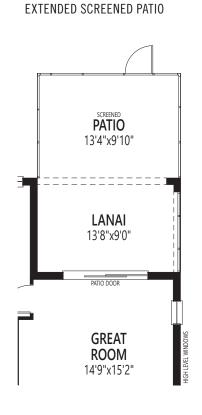

#### PAIRED VILLAS

2 BEDROOM • 2 BATHROOM • 2 CAR GARAGE

LARGO I BONAVIE COVE PLAN OPTIONS

FIRST FLOOR

**STUDY** 9'0"x10'0"

PORCH

EXTENDED SCREENED PATIO

PATIO PATIO