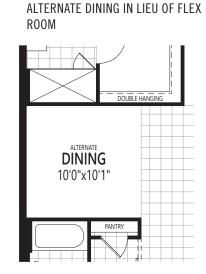

#### PAIRED VILLAS

2 BEDROOM • 2 BATHROOM • 2 CAR GARAGE

LARGO I BONAVIE COVE PLAN OPTIONS

FIRST FLOOR

**STUDY** 9'0"x10'0"

PORCH

EXTENDED SCREENED PATIO

PATIO PATIO