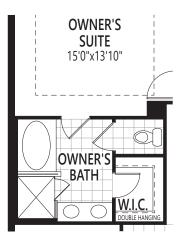

## **OCEANA** BONAVIE COVE

PAIRED VILLAS

OWNER'S BATH OASIS

BATH 2 SHOWER IN LIEU OF TUB

FIRST FLOOR