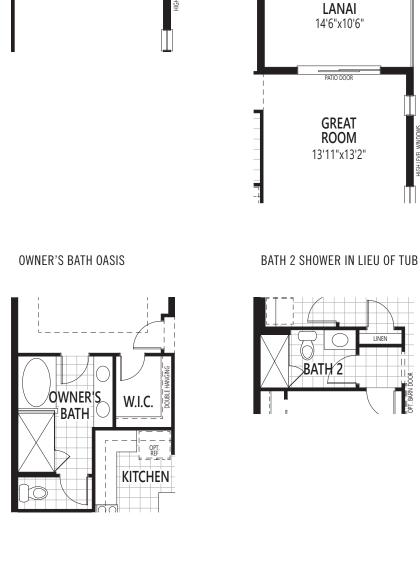

## **OCEANA** BONAVIE COVE

PAIRED VILLAS

OWNER'S BATH OASIS

BATH 2 SHOWER IN LIEU OF TUB

FIRST FLOOR