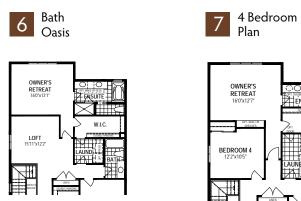

o elevation 'Craftsman' of this model type. Note that plans and room dimensions may vary according to elevation. Plan may be built as the mirror image. "Quiet wall" (where shown) means a wall in which additional insulation has been installed. This will assist in reducing, but not eliminating, ambient sound from adjoining rooms and mechanical systems. The extent of the reduction will vary depending upon various factors including, without limitation, the presence and extent of mechanical systems located in the wall. Please consult your sales representative. E.&O.E. April 2020 – Copyright 2020 – Mattamy Homes Limited.

EDROOM

WIG

See a sales representative for additional Architect's Choice Options to choose from.

2

LAUND.

BATH













# Main Floor Options



# Second Floor Options







4 Bedroom Plan w/ Bath Oasis

8

**A38U** All illustrations are artist's concept. Specifications, terms and conditions are subject to change without notice. These floor plans and room dimensions apply to elevation 'Craftsman' of this model type. Note that plans and room dimensions may vary according to elevation. Plan may be built as the mirror image. "Quiet wall" (where shown) means a wall in which additional insulation has been installed. This will assist in reducing, but not eliminating, ambient sound from adjoining rooms and mechanical systems. The extent of the reduction will vary depending upon various factors including, without limitation, the presence and extent of mechanical systems located in the wall. Please consult your sales representative. E.&O.E. April 2020 – Copyright