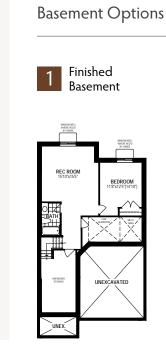

ice. These floor plans and room dimensions apply to elevation 'Craftsman' of this model type. Note that plans and room dimensions may vary according to elevation. Plan may be built as the mirror image. "Quiet wall" (where shown) means a wall in which additional insulation has been installed. This will assist in reducing, but not eliminating, ambient sound from adjoining rooms and mechanical systems. The extent of the reduction will vary depending upon various factors including, without limitation, the presence and extent of mechanical systems located in the wall. Please consult your sales representative. E.&O.E. April 2020 – Copyright 2020 – Mattamy Homes Limited.

EDROOM

WIG

See a sales representative for additional Architect's Choice Options to choose from.

2

LAUND.

BATH













# Main Floor Options



# Second Floor Options







4 Bedroom Plan w/ Bath Oasis

8

**A38U** All illustrations are artist's concept. Specifications, terms and conditions are subject to change without notice. These floor plans and room dimensions apply to elevation 'Craftsman' of this model type. Note that plans and room dimensions may vary according to elevation. Plan may be built as the mirror image. "Quiet wall" (where shown) means a wall in which additional insulation has been installed. This will assist in reducing, but not eliminating, ambient sound from adjoining rooms and mechanical systems. The extent of the reduction will vary depending upon various factors including, without limitation, the presence and extent of mechanical systems located in the wall. Please consult your sa