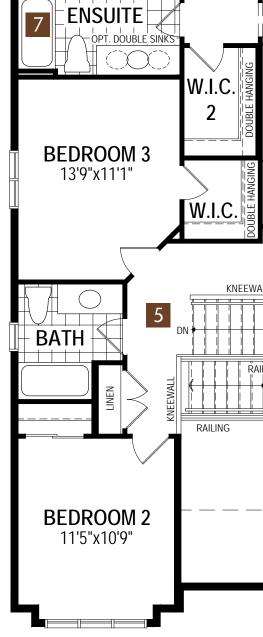

#### Second Floor Options

A38Q All illustrations are artist's concept. Specifications, terms and conditions are subject to change without notice. These floor plans and room dimensions apply to elevation 'Craftsman' of this model type. Note that plans and room dimensions may vary according to elevation. Plan may be built as the mirror image. "Quiet wall" (where shown) means a wall in which additional insulation has been installed. This will assist in reducing, but not eliminating, ambient sound from adjoining rooms and mechanical systems. The extent of the reduction will vary depending upon various factors including, without limitation, the presence and extent of mechanical systems located in the wall. Please consult your sales representative. E.&O.E. April 2020 – Copyright 2020 – Mattamy Homes Limited.

# Second Floor Options

7 Bath Oasis