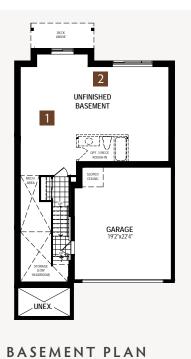

oom dimensions apply to elevation 'Craftsman' of this model type. Note that plans and room dimensions may vary according to elevation. Plan may be built as the mirror image. "Quiet wall" (where shown) means a wall in which additional insulation has been installed. This will assist in reducing, but not eliminating, ambient sound from adjoining rooms and mechanical systems. The extent of the reduction will vary depending upon various factors including, without limitation, the presence and extent of mechanical systems located in the wall. Please consult your sales representative. E.&O.E. April 2020 – Copyright 2020 – Mattamy Homes Limited.

See a sales representative for additional Architect's Choice Options to choose from.

# 38' SINGLE FAMILY HOME The Riedel













SECOND FLOOR PLAN







# Main Floor Options



# Second Floor Options





7 Bath Oasis









# 38' SINGLE FAMILY HOME The Onyx





**A38T** All illustrations are artist's concept. Specifications, terms and conditions are subject to change without notice. These floor plans and room dimensions apply to elevation 'Craftsman' of this model type. Note that plans and room dimensions may vary according to elevation. Plan may be built as the mirror image. "Quiet wall" (where shown) means a wall in which additional insulation has been installed. This will assist in reducing, but not eliminating, ambient sound from adjoining rooms and mechanical systems. The extent of the reduction will vary depending upon various factors including, without limitation, the presence and extent of mechanical systems located in th