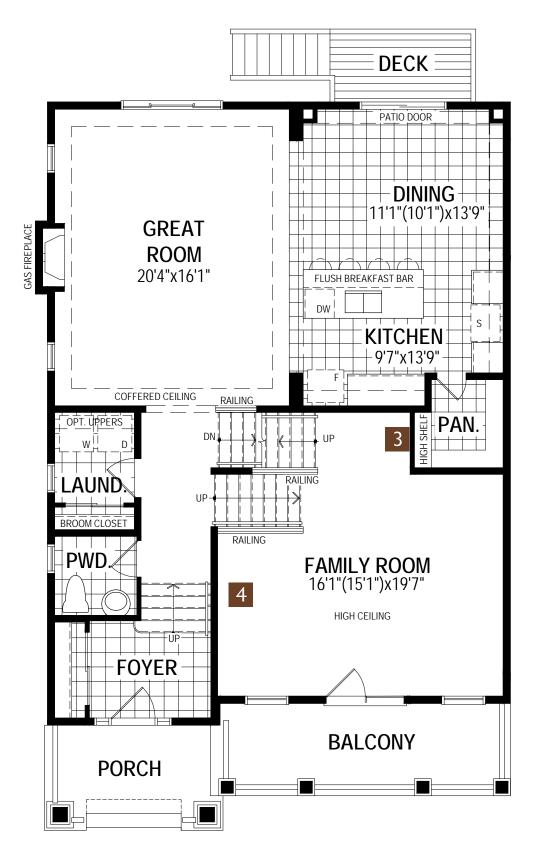

## Main Floor Options

# Main Floor Options

## Main Floor Options

| 4 Famil | y Room                                                     |
|---------|------------------------------------------------------------|
| Oper    | n To Foyer                                                 |
| A I     | HING<br>FAMILY ROOM<br>16'1" (15'1")×19'7"<br>HIGH CEILING |