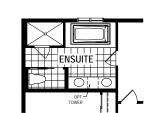

del type. Note that plans and room dimensions may vary according to elevation. Plan may be built as the mirror image. "Quiet wall" (where shown) means a wall in which additional insulation has been installed. This will assist in reducing, but not eliminating, ambient sound from adjoining rooms and mechanical systems. The extent of the reduction will vary depending upon various factors including, without limitation, the presence and extent of mechanical systems located in the wall. Please consult your sales representative. E.&O.E. April 2020 – Copyright 2020 – Mattamy Homes Limited.

See a sales representative for additional Architect's Choice Options to choose from.

# 38' SINGLE FAMILY HOME The Riedel













SECOND FLOOR PLAN







# Main Floor Options



# Second Floor Options





7 Bath Oasis









# 38' SINGLE FAMILY HOME The Onyx





**A38T** All illustrations are artist's concept. Specifications, terms and conditions are subject to change without notice. These floor plans and room dimensions apply to elevation 'Craftsman' of this model type. Note that plans and room dimensions may vary according to elevation. Plan may be built as the mirror image. "Quiet wall" (where shown) means a wall in which additional insulation has been installed. This will assist in reducing, but not eliminating, ambient sound from adjoining rooms and mechanical systems. The extent of the reduction will vary depending upon various factors including, without limitation, the presence and extent of mechanical systems located in the wall. Please consult your sales representative. E.&O.E