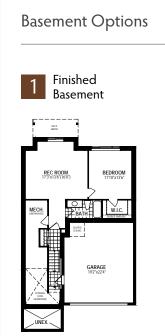

# Basement Options

MECH

# The Pearl

MAIN FLOOR PLAN

\_\_\_\_ \_\_\_\_ **OWNER'S RETREAT** 15'8"x14'0" W.I.C. KNEEWALL . . . . . . . DOUBLE HANGING RAILING FAMILY ROOM BELOW SLOPED CEILING

**Basement Options** 1 Finished Basement DECK ABOVE BEDROOM REC ROOM MECH XCAVAT