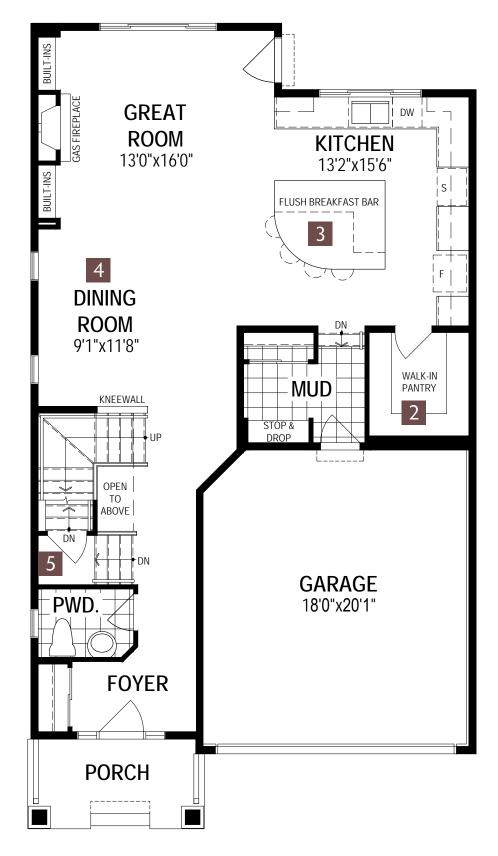

floor plans and room dimensions apply to elevation 'Craftsman' of this model type. Note that plans and room dimensions may vary according to elevation. Plan may be built as the mirror image. "Quiet wall" (where shown) means a wall in which additional insulation has been installed. This will assist in reducing, but not eliminating, ambient sound from adjoining rooms and mechanical systems. The extent of the reduction will vary depending upon various factors including, without limitation, the presence and extent of mechanical systems located in the wall. Please consult your sales representative. E.&O.E. April 2020 – Copyright 2020 – Mattamy Homes Limited.

See a sales representative for additional Architect's Choice Options to choose from.

#### 38' SINGLE FAMILY HOME

# The Slate













SECOND FLOOR PLAN