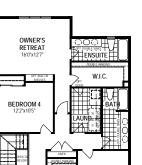

# Main Floor Options

# Second Floor Options

4 Bedroom Plan w/ Bath Oasis

8

**A38U** All illustrations are artist's concept. Specifications, terms and conditions are subject to change without notice. These floor plans and room dimensions apply to elevation 'Craftsman' of this model type. Note that plans and room dimensions may vary according to elevation. Plan may be built as the mirror image. "Quiet wall" (where shown) means a wall in which additional insulation has been installed. This will assist in reducing, but not eliminating, ambient sound from adjoining rooms and mechanical systems. The extent of the reduction will vary depending upon various factors including, without limitation, the presence and extent of mechanical systems located in the wall. Please consult your sales representative. E.&O.E. April 2020 – Copyright 2020 – Mattamy Homes Limited.