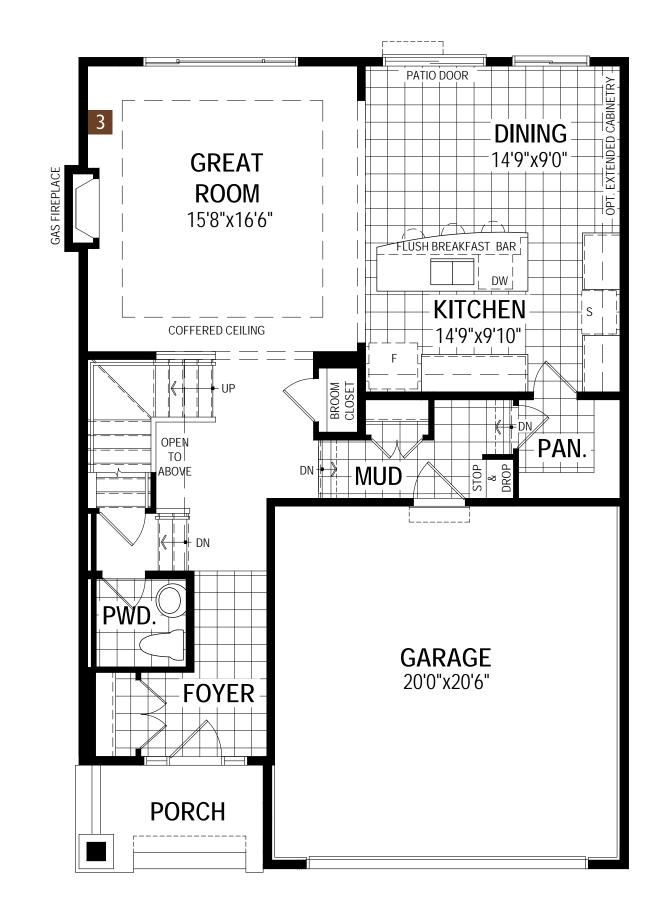

These floor plans and room dimensions apply to elevation 'Craftsman' of this model type. Note that plans and room dimensions may vary according to elevation. Plan may be built as the mirror image. "Quiet wall" (where shown) means a wall in which additional insulation has been installed. This will assist in reducing, but not eliminating, ambient sound from adjoining rooms and mechanical systems. The extent of the reduction will vary depending upon various factors including, without limitation, the presence and extent of mechanical systems located in the wall. Please consult your sales representative. E.&O.E. April 2020 – Copyright 2020 – Mattamy Homes Limited.

See a sales representative for additional Architect's Choice Options to choose from.

# 38' SINGLE FAMILY HOME The Riedel













SECOND FLOOR PLAN







# Main Floor Options



# Second Floor Options





7 Bath Oasis









# 38' SINGLE FAMILY HOME The Onyx





**A38T** All illustrations are artist's concept. Specifications, terms and conditions are subject to change without notice. These floor plans and room dimensions apply to elevation 'Craftsman' of this model type. Note that plans and room dimensions may vary according to elevation. Plan may be built as the mirror image. "Quiet wall" (where shown) means a wall in which additional insulation has been installed. This will assist in reducing, but not eliminating, ambient sound from adjoining rooms and mechanical systems. The extent of the reduction will vary depending upon various factors including, without limitation, the presence and extent of mechanica