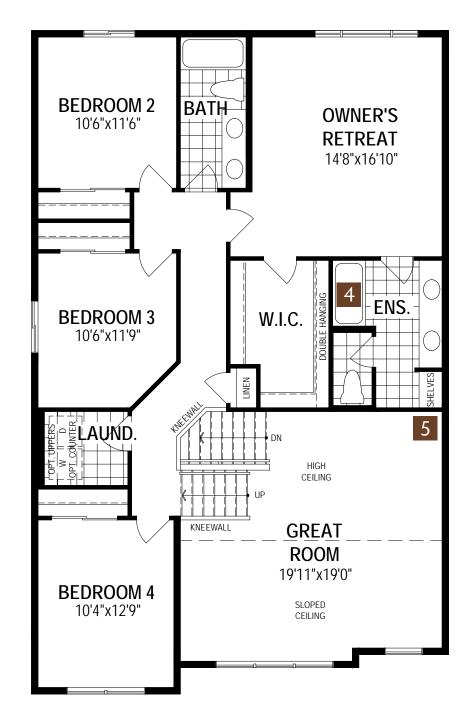

# The Pearl

MAIN FLOOR PLAN

\_\_\_\_ \_\_\_\_ **OWNER'S RETREAT** 15'8"x14'0" W.I.C. KNEEWALL . . . . . . . DOUBLE HANGING RAILING FAMILY ROOM BELOW SLOPED CEILING

**Basement Options** 1 Finished Basement DECK ABOVE BEDROOM REC ROOM MECH XCAVAT