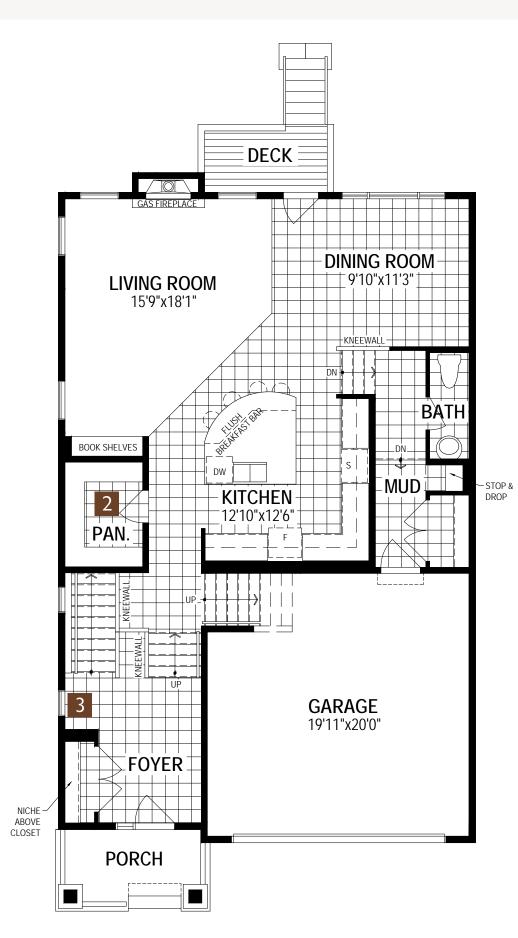

# The Pearl

MAIN FLOOR PLAN

\_\_\_\_ \_\_\_\_ **OWNER'S RETREAT** 15'8"x14'0" W.I.C. KNEEWALL . . . . . . . DOUBLE HANGING RAILING FAMILY ROOM BELOW SLOPED CEILING

**Basement Options** 1 Finished Basement DECK ABOVE BEDROOM REC ROOM MECH XCAVAT

## Main Floor Options

2 Prep Kitchen