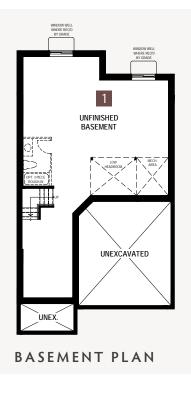

otice. These floor plans and room dimensions apply to elevation 'Craftsman' of this model type. Note that plans and room dimensions may vary according to elevation. Plan may be built as the mirror image. "Quiet wall" (where shown) means a wall in which additional insulation has been installed. This will assist in reducing, but not eliminating, ambient sound from adjoining rooms and mechanical systems. The extent of the reduction will vary depending upon various factors including, without limitation, the presence and extent of mechanical systems located in the wall. Please consult your sales representative. E.&O.E. April 2020 – Copyright 2020 – Mattamy Homes Limited.

EDROOM

WIG

See a sales representative for additional Architect's Choice Options to choose from.

2

LAUND.

BATH













# Main Floor Options



# Second Floor Options







4 Bedroom Plan w/ Bath Oasis

8

**A38U** All illustrations are artist's concept. Specifications, terms and conditions are subject to change without notice. These floor plans and room dimensions apply to elevation 'Craftsman' of this model type. Note that plans and room dimensions may vary according to elevation. Plan may be built as the mirror image. "Quiet wall" (where shown) means a wall in which additional insulation has been installed. This will assist in reducing, but not eliminating, ambient sound from adjoining rooms and mechanical systems. The extent of the reduction will vary depending upon various factors including, without limitation, the presence and extent of mechanical systems located in the wall. Please consult your