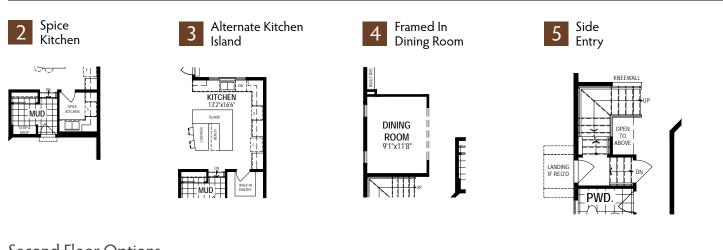

## Main Floor Options

#### Second Floor Options

A38Q All illustrations are artist's concept. Specifications, terms and conditions are subject to change without notice. These floor plans and room dimensions apply to elevation 'Craftsman' of this model type. Note that plans and room dimensions may vary according to elevation. Plan may be built as the mirror image. "Quiet wall" (where shown) means a wall in which additional insulation has been installed. This will assist in reducing, but not eliminating, ambient sound from adjoining rooms and mechanical systems. The extent of the reduction will vary depending upon various factors including, without limitation, the presence and extent of mechanical systems located in the wall. Please consult your sales representative. E.&O.E. April 2020 – Copyright 2020 – Mattamy Homes Limited.

## Main Floor Options

2 Prep Kitchen

# Second Floor Options

A388 All illustrations are artist's concept. Specifications, terms and conditions are subject to change without notice. These floor plans and room dimensions apply to elevation 'Prairie' of this model type. Note that plans and room dimensions may vary according to elevation. Plan may be built as the mirror image. "Quiet wall" (where shown) means a wall in which additional insulation has been installed. This will assist in reducing, but not eliminating, ambient sound from adjoining rooms and mechanical systems. The extent of the reduction will vary depending upon various factors including, without limitation, the presence and extent of mechanical systems located in the wall. Please consult your sales representative. E.&O.E. April 2020 – Copyright 2020 – Mattamy Homes Limited.