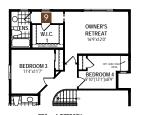

# Main Floor Options

# Second Floor Options

4 Bedroom Plan w/ Bath Oasis

8

**A38U** All illustrations are artist's concept. Specifications, terms and conditions are subject to change without notice. These floor plans and room dimensions apply to elevation 'Craftsman' of this model type. Note that plans and room dimensions may vary according to elevation. Plan may be built as the mirror image. "Quiet wall" (where shown) means a wall in which additional insulation has been installed. This will assist in reducing, but not eliminating, ambient sound from adjoining rooms and mechanical systems. The extent of the reduction will vary depending upon various factors including, without limitation, the presence and extent of mechanical systems located in the wall. Please consult your sales representative. E.&O.E. April 2020 – Copyright 2020 – Mattamy Homes Limited.