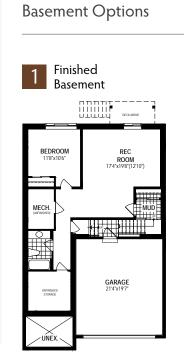

# Basement Options

MECH

# The Pearl

MAIN FLOOR PLAN

\_\_\_\_ \_\_\_\_ **OWNER'S RETREAT** 15'8"x14'0" W.I.C. KNEEWALL . . . . . . . DOUBLE HANGING RAILING FAMILY ROOM BELOW SLOPED CEILING

**Basement Options** 1 Finished Basement DECK ABOVE BEDROOM REC ROOM MECH XCAVAT