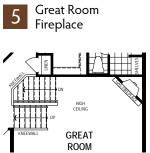

## Main Floor Options

| 4 Famil | y Room                                                     |
|---------|------------------------------------------------------------|
| Oper    | n To Foyer                                                 |
| A I     | HING<br>FAMILY ROOM<br>16'1" (15'1")×19'7"<br>HIGH CEILING |