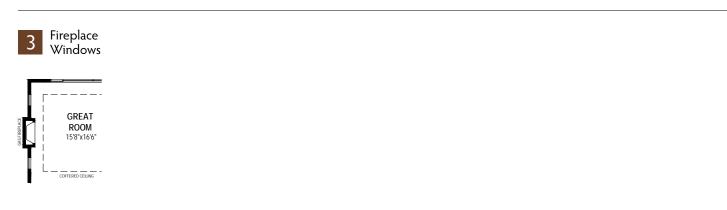

## Main Floor Options

| 4 Famil | y Room                                                     |
|---------|------------------------------------------------------------|
| Oper    | n To Foyer                                                 |
| A I     | HING<br>FAMILY ROOM<br>16'1" (15'1")×19'7"<br>HIGH CEILING |