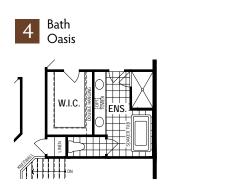

but not eliminating, ambient sound from adjoining rooms and mechanical systems. The extent of the reduction will vary depending upon various factors including, without limitation, the presence and extent of mechanical systems located in the wall. Please consult your sales representative. E.&O.E. April 2020 – Copyright 2020 – Mattamy Homes Limited.

See a sales representative for additional Architect's Choice Options to choose from.

# 38' SINGLE FAMILY HOME

# The Pearl











MAIN FLOOR PLAN







\_\_\_\_ \_\_\_\_ **OWNER'S RETREAT** 15'8"x14'0" W.I.C. KNEEWALL . . . . . . . DOUBLE HANGING RAILING FAMILY ROOM BELOW SLOPED CEILING



**Basement Options** 1 Finished Basement DECK ABOVE BEDROOM REC ROOM MECH XCAVAT

## Main Floor Options

2 Prep Kitchen







# Second Floor Options





A388 All illustrations are artist's concept. Specifications, terms and conditions are subject to change without notice. These floor plans and room dimensions apply to elevation 'Prairie' of this model type. Note that plans and room dimensions may vary according to elevation. Plan may be built as the mirror image. "Quiet wall" (where shown) means a wall in which additional insulation has been installed. This will assist in reducing, but not eliminating, ambient sound from adjoining rooms and mechanical systems. The extent of the reduction will vary depending upon various factors including, without limitation, the presence and extent of mechanical systems located in the wall. Please consult your sales representative. E.&O.E. April 2020 – Copyright 2020 – Mattamy Homes Limited.

See a sal