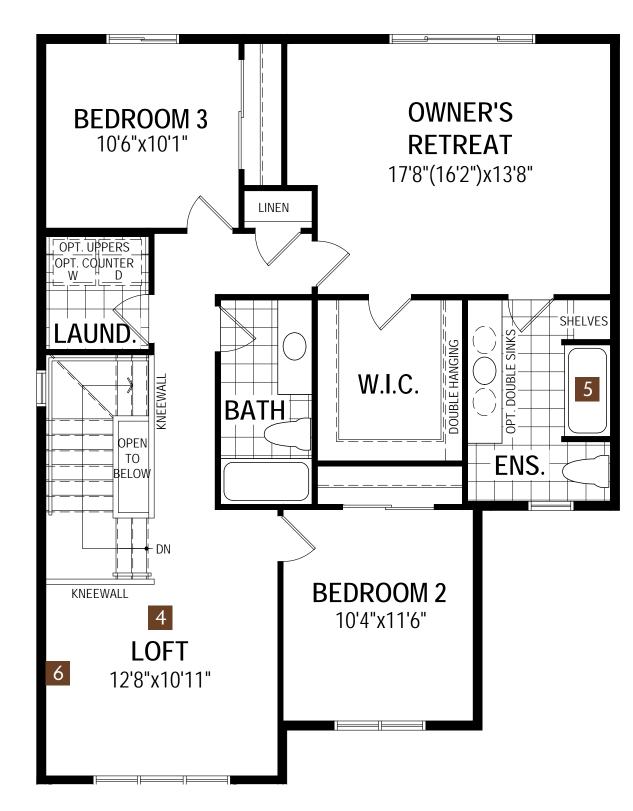

#### Second Floor Options

A38Q All illustrations are artist's concept. Specifications, terms and conditions are subject to change without notice. These floor plans and room dimensions apply to elevation 'Craftsman' of this model type. Note that plans and room dimensions may vary according to elevation. Plan may be built as the mirror image. "Quiet wall" (where shown) means a wall in which additional insulation has been installed. This will assist in reducing, but not eliminating, ambient sound from adjoining rooms and mechanical systems. The extent of the reduction will vary depending upon various factors including, without limitation, the presence and extent of mechanical systems located in the wall. Please consult your sales representative. E.&O.E. April 2020 – Copyright 2020 – Mattamy Homes Limited.

# Second Floor Options

7 Bath Oasis