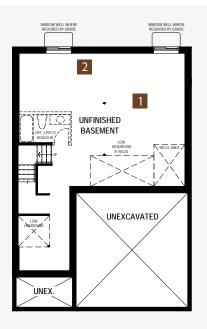

# Basement Options

MECH



#### BASEMENT PLAN

## Main Floor Options



#### Second Floor Options



A38Q All illustrations are artist's concept. Specifications, terms and conditions are subject to change without notice. These floor plans and room dimensions apply to elevation 'Craftsman' of this model type. Note that plans and room dimensions may vary according to elevation. Plan may be built as the mirror image. "Quiet wall" (where shown) means a wall in which additional insulation has been installed. This will assist in reducing, but not eliminating, ambient sound from adjoining rooms and mechanical systems. The extent of the reduction will vary depending upon various factors including, without limitation, the presence and extent of mechanical systems located in the wall. Please cons