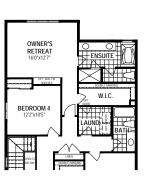

EDROOM

WIG

See a sales representative for additional Architect's Choice Options to choose from.

2

LAUND.

BATH