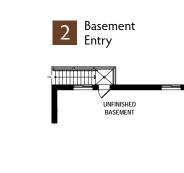

# Basement Options

MECH



#### BASEMENT PLAN

## Main Floor Options



#### Second Floor Options



A38Q All illustrations are artist's concept. Specifications, terms and conditions are subject to change without notice. These floor plans and room dimensions apply to elevation 'Craftsman' of this model type. Note that plans and room dimensions may vary according to elevation. Plan may be built as the mirror image. "Quiet wall" (where shown) means a wall in which additional insulation has been installed. This will assist in reducing, but not eliminating, ambient sound from adjoining rooms and mechanical systems. The extent of the reduction will vary depending upon various factors including, without limitation, the presence and extent of mechanical systems located in the wall. Please consult your sales representativ