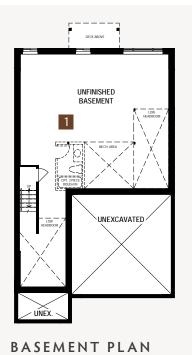

ay be built as the mirror image. "Quiet wall" (where shown) means a wall in which additional insulation has been installed. This will assist in reducing, but not eliminating, ambient sound from adjoining rooms and mechanical systems. The extent of the reduction will vary depending upon various factors including, without limitation, the presence and extent of mechanical systems located in the wall. Please consult your sales representative. E.&O.E. April 2020 – Copyright 2020 – Mattamy Homes Limited.

See a sales representative for additional Architect's Choice Options to choose from.

# 38' SINGLE FAMILY HOME

# The Pearl











MAIN FLOOR PLAN







\_\_\_\_ \_\_\_\_ **OWNER'S RETREAT** 15'8"x14'0" W.I.C. KNEEWALL . . . . . . . DOUBLE HANGING RAILING FAMILY ROOM BELOW SLOPED CEILING



**Basement Options** 1 Finished Basement DECK ABOVE BEDROOM REC ROOM MECH XCAVAT

## Main Floor Options

2 Prep Kitchen







# Second Floor Options





A388 All illustrations are artist's concept. Specifications, terms and conditions are subject to change without notice. These floor plans and room dimensions apply to elevation 'Prairie' of this model type. Note that plans and room dimensions may vary according to elevation. Plan may be built as the mirror image. "Quiet wall" (where shown) means a wall in which additional insulation has been installed. This will assist in reducing, but not eliminating, ambient sound from adjoining rooms and mechanical systems. The extent of the reduction will vary depending upon various factors including, without limitation, the presence and extent of