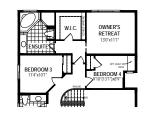

# Main Floor Options

# Second Floor Options

4 Bedroom Plan w/ Bath Oasis

8

**A38U** All illustrations are artist's concept. Specifications, terms and conditions are subject to change without notice. These floor plans and room dimensions apply to elevation 'Craftsman' of this model type. Note that plans and room dimensions may vary according to elevation. Plan may be built as the mirror image. "Quiet wall" (where shown) means a wall in which additional insulation has been installed. This will assist in reducing, but not eliminating, ambient sound from adjoining rooms and mechanical systems. The extent of the reduction will vary depending upon various factors including, without limitation, the presence and extent of mechanical systems located in the wall. Please consult your sales representative. E.&O.E. April 2020 – Copyright 2020 – Mattamy Homes Limited.