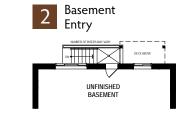

# The Pearl

MAIN FLOOR PLAN

\_\_\_\_ \_\_\_\_ **OWNER'S RETREAT** 15'8"x14'0" W.I.C. KNEEWALL . . . . . . . DOUBLE HANGING RAILING FAMILY ROOM BELOW SLOPED CEILING

**Basement Options** 1 Finished Basement DECK ABOVE BEDROOM REC ROOM MECH XCAVAT