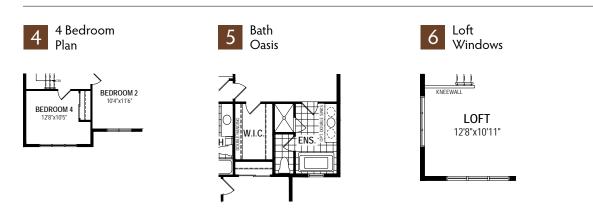

# Second Floor Options

7 Bath Oasis

# The Pearl

MAIN FLOOR PLAN

\_\_\_\_ \_\_\_\_ **OWNER'S RETREAT** 15'8"x14'0" W.I.C. KNEEWALL . . . . . . . DOUBLE HANGING RAILING FAMILY ROOM BELOW SLOPED CEILING

**Basement Options** 1 Finished Basement DECK ABOVE BEDROOM REC ROOM MECH XCAVAT