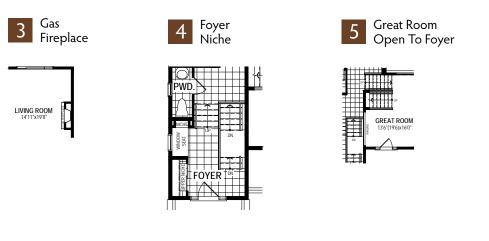

## Main Floor Options

| 4 Famil | y Room                                                     |
|---------|------------------------------------------------------------|
| Oper    | n To Foyer                                                 |
| A I     | HING<br>FAMILY ROOM<br>16'1" (15'1")×19'7"<br>HIGH CEILING |