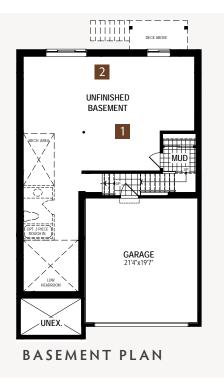

These floor plans and room dimensions apply to elevation 'Craftsman' of this model type. Note that plans and room dimensions may vary according to elevation. Plan may be built as the mirror image. "Quiet wall" (where shown) means a wall in which additional insulation has been installed. This will assist in reducing, but not eliminating, ambient sound from adjoining rooms and mechanical systems. The extent of the reduction will vary depending upon various factors including, without limitation, the presence and extent of mechanical systems located in the wall. Please consult your sales representative. E.&O.E. April 2020 – Copyright 2020 – Mattamy Homes Limited.

See a sales representative for additional Architect's Choice Options to choose from.









SECOND FLOOR PLAN

MAIN FLOOR PLAN







## Main Floor Options



| 4 Famil | y Room                                                     |
|---------|------------------------------------------------------------|
| Oper    | n To Foyer                                                 |
| A I     | HING<br>FAMILY ROOM<br>16'1" (15'1")×19'7"<br>HIGH CEILING |

# Second Floor Options



A38P All illustrations are artist's concept. Specifications, terms and conditions are subject to change without notice. These floor plans and room dimensions apply to elevation 'Craftsman' of this model type. Note that plans and room dimensions may vary according to elevation. Plan may be built as the mirror image. "Quiet wall" (where shown) means a wall in which additional insulation has been installed. This will assist in reducing, but not elim