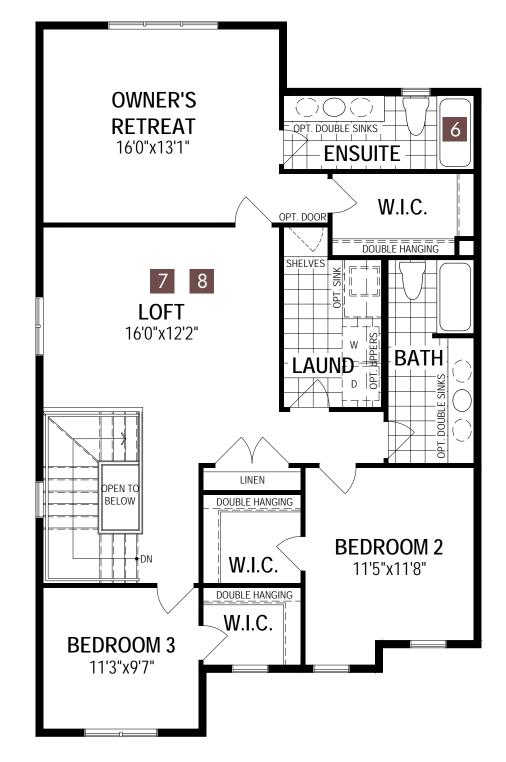

# 38' SINGLE FAMILY HOME The Riedel

SECOND FLOOR PLAN

# Second Floor Options

7 Bath Oasis