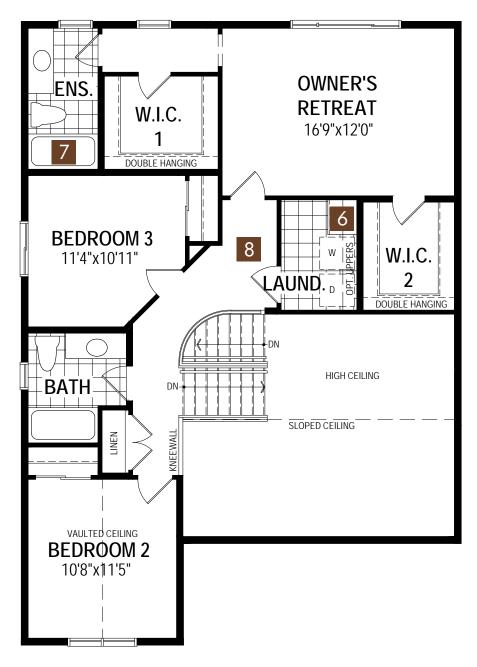

#### Second Floor Options

A38Q All illustrations are artist's concept. Specifications, terms and conditions are subject to change without notice. These floor plans and room dimensions apply to elevation 'Craftsman' of this model type. Note that plans and room dimensions may vary according to elevation. Plan may be built as the mirror image. "Quiet wall" (where shown) means a wall in which additional insulation has been installed. This will assist in reducing, but not eliminating, ambient sound from adjoining rooms and mechanical systems. The extent of the reduction will vary depending upon various factors including, without limitation, the presence and extent of mechanical systems located in the wall. Please consult your sales representative. E.&O.E. April 2020 – Copyright 2020 – Mattamy Homes Limited.

See a sales representative for additional Architect's Choice Options to choose from.