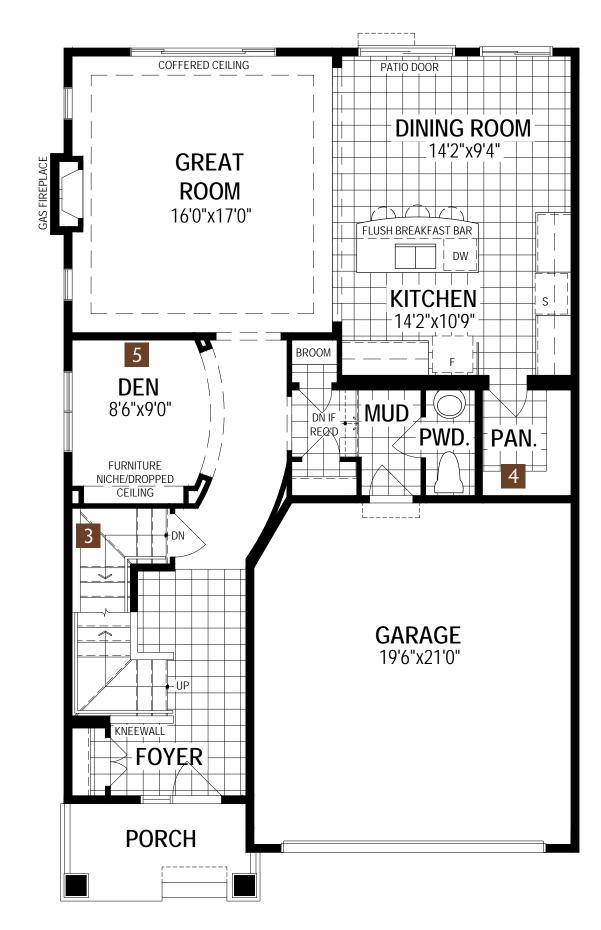

ut notice. These floor plans and room dimensions apply to elevation 'Craftsman' of this model type. Note that plans and room dimensions may vary according to elevation. Plan may be built as the mirror image. "Quiet wall" (where shown) means a wall in which additional insulation has been installed. This will assist in reducing, but not eliminating, ambient sound from adjoining rooms and mechanical systems. The extent of the reduction will vary depending upon various factors including, without limitation, the presence and extent of mechanical systems located in the wall. Please consult your sales representative. E.&O.E. April 2020 – Copyright 2020 – Mattamy Homes Limited.

EDROOM

WIG

See a sales representative for additional Architect's Choice Options to choose from.

2

LAUND.

BATH













# Main Floor Options



# Second Floor Options







4 Bedroom Plan w/ Bath Oasis

8

**A38U** All illustrations are artist's concept. Specifications, terms and conditions are subject to change without notice. These floor plans and room dimensions apply to elevation 'Craftsman' of this model type. Note that plans and room dimensions may vary according to elevation. Plan may be built as the mirror image. "Quiet wall" (where shown) means a wall in which additional insulation has been installed. This will assist in reducing, but not eliminating, ambient sound from adjoining rooms and mechanical systems. The extent of the reduction will vary depending upon various factors including, without limitation, the presence and extent of mechanical systems located in the wall. Please consult y