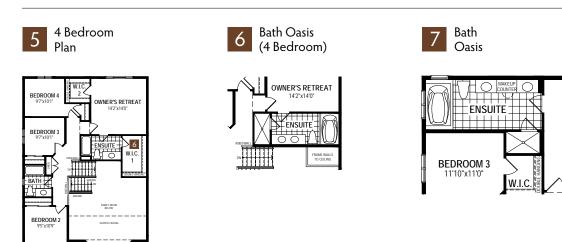

sound from adjoining rooms and mechanical systems. The extent of the reduction will vary depending upon various factors including, without limitation, the presence and extent of mechanical systems located in the wall. Please consult your sales representative. E.&O.E. April 2020 – Copyright 2020 – Mattamy Homes Limited.

See a sales representative for additional Architect's Choice Options to choose from.









SECOND FLOOR PLAN

MAIN FLOOR PLAN







## Main Floor Options



| 4 Famil | y Room                                                     |
|---------|------------------------------------------------------------|
| Oper    | n To Foyer                                                 |
| A I     | HING<br>FAMILY ROOM<br>16'1" (15'1")×19'7"<br>HIGH CEILING |

# Second Floor Options



A38P All illustrations are artist's concept. Specifications, terms and conditions are subject to change without notice. These floor plans and room dimensions apply to elevation 'Craftsman' of this model type. Note that plans and room dimensions may vary according to elevation. Plan may be built as the mirror image. "Quiet wall" (where shown) means a wall in which additional insulation has been installed. This will assist in reducing, but not eliminating, ambient sound from adjoining rooms and mechanical systems. The extent of the reduction will vary depending upon various factors including, without limitation, the presence and extent of mechanical systems located in the wall. Please consult your sales representative. E.&O.E. April 2020 – Copyright 2020 – Mattamy Homes Limited.

See a sal