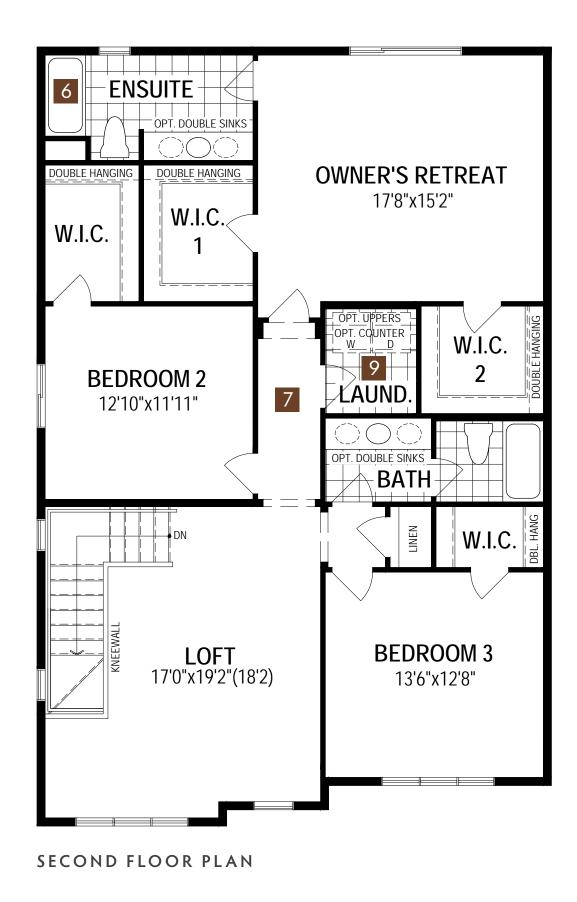

notice. These floor plans and room dimensions apply to elevation 'Craftsman' of this model type. Note that plans and room dimensions may vary according to elevation. Plan may be built as the mirror image. "Quiet wall" (where shown) means a wall in which additional insulation has been installed. This will assist in reducing, but not eliminating, ambient sound from adjoining rooms and mechanical systems. The extent of the reduction will vary depending upon various factors including, without limitation, the presence and extent of mechanical systems located in the wall. Please consult your sales representative. E.&O.E. April 2020 – Copyright 2020 – Mattamy Homes Limited.

EDROOM

WIG

See a sales representative for additional Architect's Choice Options to choose from.

2

LAUND.

BATH













# Main Floor Options



# Second Floor Options







4 Bedroom Plan w/ Bath Oasis

8

**A38U** All illustrations are artist's concept. Specifications, terms and conditions are subject to change without notice. These floor plans and room dimensions apply to elevation 'Craftsman' of this model type. Note that plans and room dimensions may vary according to elevation. Plan may be built as the mirror image. "Quiet wall" (where shown) means a wall in which additional insulation has been installed. This will assist in reducing, but not eliminating, ambient sound from adjoining rooms and mechanical systems. The extent of the reduction will vary depending upon various factors including, without limitation, the presence and extent of mechanical systems located in the wall. Please consult you