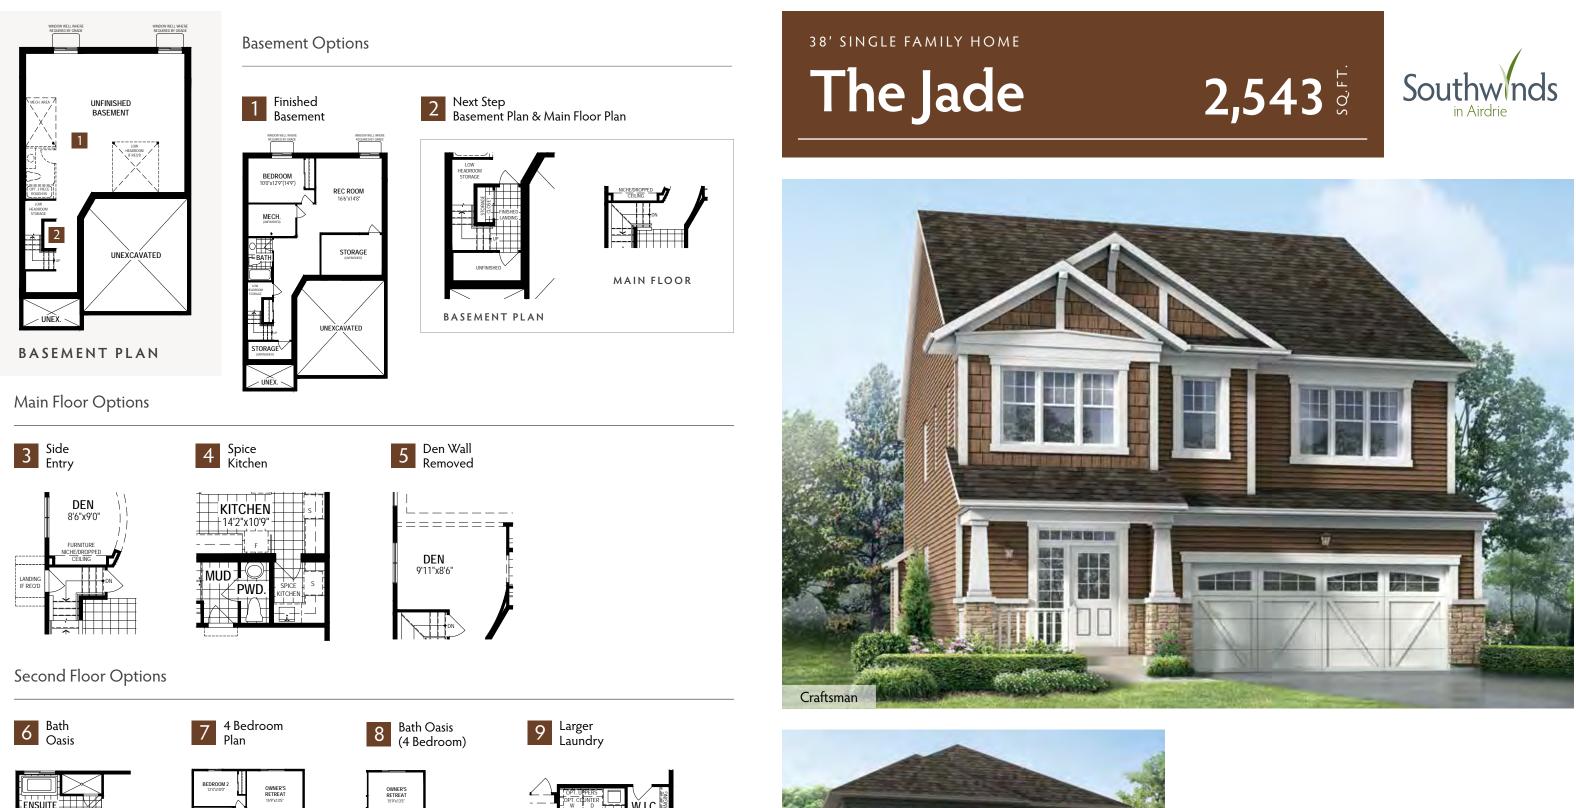

# Basement Options

MECH

#### BASEMENT PLAN

## Main Floor Options

#### Second Floor Options

A38Q All illustrations are artist's concept. Specifications, terms and conditions are subject to change without notice. These floor plans and room dimensions apply to elevation 'Craftsman' of this model type. Note that plans and room dimensions may vary according to elevation. Plan may be built as the mirror image. "Quiet wall" (where shown) means a wall in which additional insulation has been installed. This will assist in reducing, but not eliminating, ambient sound from adjoining rooms and mechanical systems. The extent of the reduction will vary depending upon various factors including, without limitation, the presence and extent of mechanical systems located in the wall. Please consult your sales representative. E.&O.E. April 2020 – Copyright 2020 – Mattamy Homes Limited.