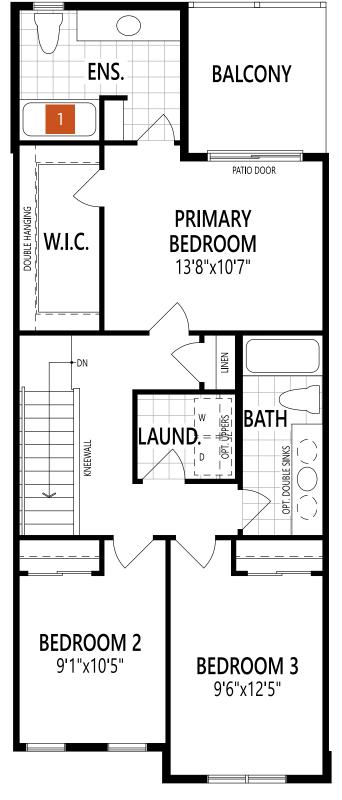

## THE BROOKE

1,341 g

THE BROOKE 1,341 sq.ft.

BEDROOM 2 9'4"x9'6" **BALCONY BATH** BEDROOM 3 9'3"x11'6" **ENSUITE PRIMARY BEDROOM** 12'11"x13'5"

SECOND FLOOR PLAN

BASEMENT PLAN

THE FISHER 1,380 sq.ft.

SECOND FLOOR OPTION

### THE FISHER

1,380 g

THE FISHER 1,380 sq.ft.

SECOND FLOOR PLAN BASEMENT PLAN

MAIN FLOOR PLAN

UNEXCAVATED

UNFINISHED

**BASEMENT** 