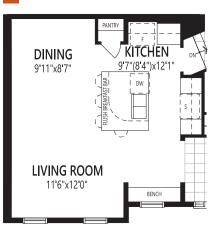

### THE BRINKLEY I

**1,424** g

THE BRINKLEY I 1,424 SQ.FT.

MAIN FLOOR PLAN

SECOND FLOOR PLAN

THE BRINKLEY II 1,465 SQ.FT.

MAIN FLOOR OPTION

1 ALTERNATE KITCHEN

## THE BRINKLEY II

**1,465** g

THE BRINKLEY II 1,465 sq.ft.

MAIN FLOOR PLAN

SECOND FLOOR PLAN