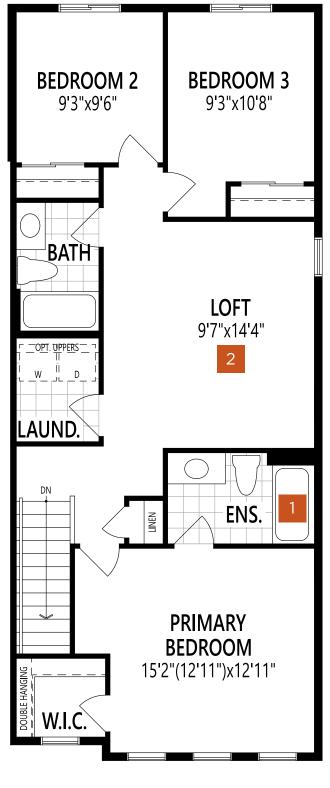

THE WINDSOR CORNER 1,409 SQ.FT.

SECOND FLOOR OPTION

REAR LANE TOWNHOME

# THE WINDSOR CORNER

1,409 g

THE WINDSOR CORNER 1,409 SQ.FT.

MAIN FLOOR PLAN

UNEXCAVATED

UNFINISHED

**BASEMENT** 

THE RIPLEY END 1,458 SQ.FT.