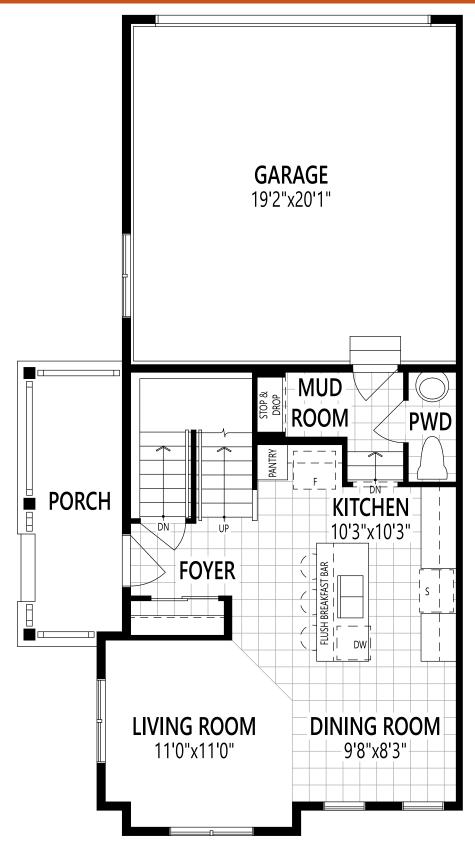

### THE FISHER

1,380 g

THE FISHER 1,380 sq.ft.

SECOND FLOOR PLAN BASEMENT PLAN

MAIN FLOOR PLAN

UNEXCAVATED

UNFINISHED

**BASEMENT** 