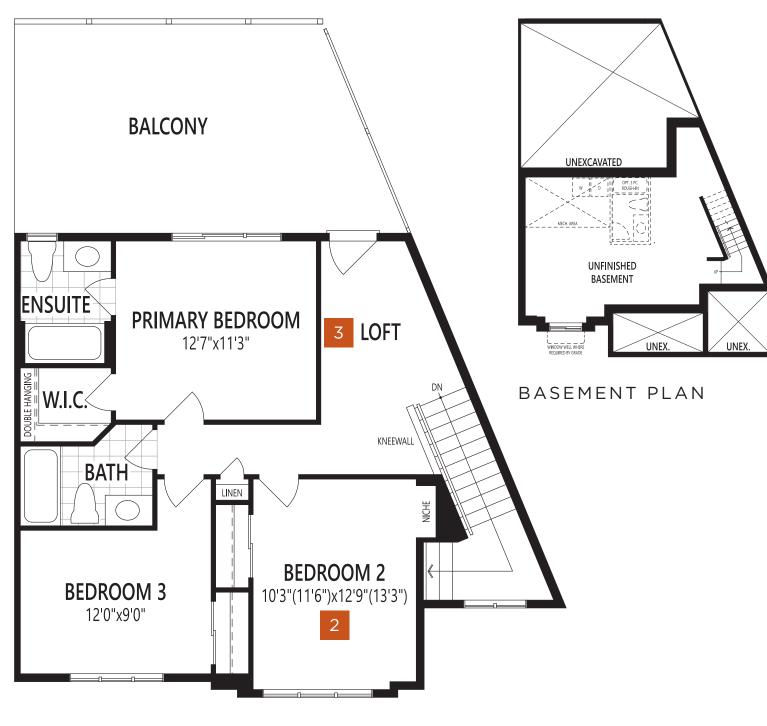

## THE BROOKE

1,341 g

THE BROOKE 1,341 sq.ft.

BEDROOM 2 9'4"x9'6" **BALCONY BATH** BEDROOM 3 9'3"x11'6" **ENSUITE PRIMARY BEDROOM** 12'11"x13'5"

SECOND FLOOR PLAN

BASEMENT PLAN

THE FISHER 1,380 sq.ft.

SECOND FLOOR OPTION

### THE BRINKLEY I

**1,424** g

THE BRINKLEY I 1,424 SQ.FT.

MAIN FLOOR PLAN

SECOND FLOOR PLAN

THE BRINKLEY II 1,465 SQ.FT.

MAIN FLOOR OPTION

1 ALTERNATE KITCHEN