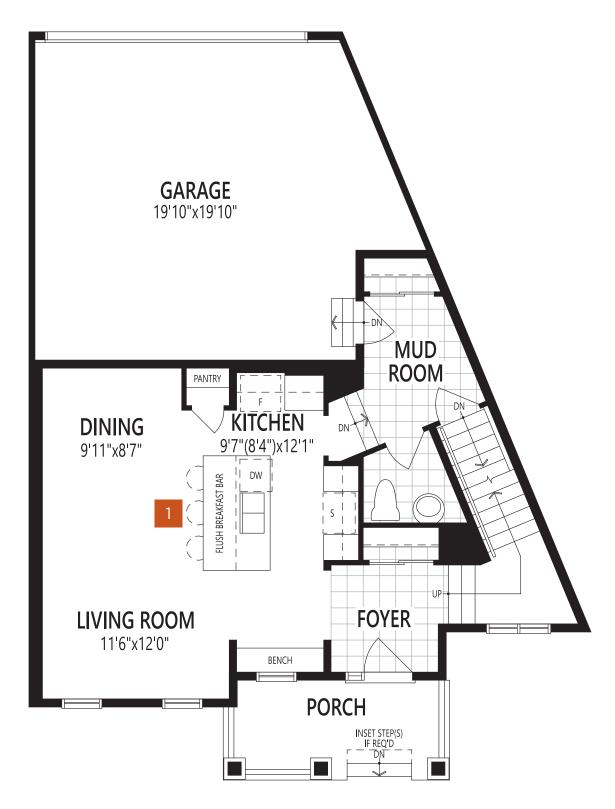

SECOND FLOOR OPTIONS

REAR LANE TOWNHOME

#### THE RIPLEY END

**1,458** g

THE RIPLEY END 1,458 SQ.FT.

SECOND FLOOR PLAN

BASEMENT PLAN

THE BRINKLEY I 1,424 SQ.FT.

MAIN FLOOR OPTION

1 ALTERNATE KITCHEN