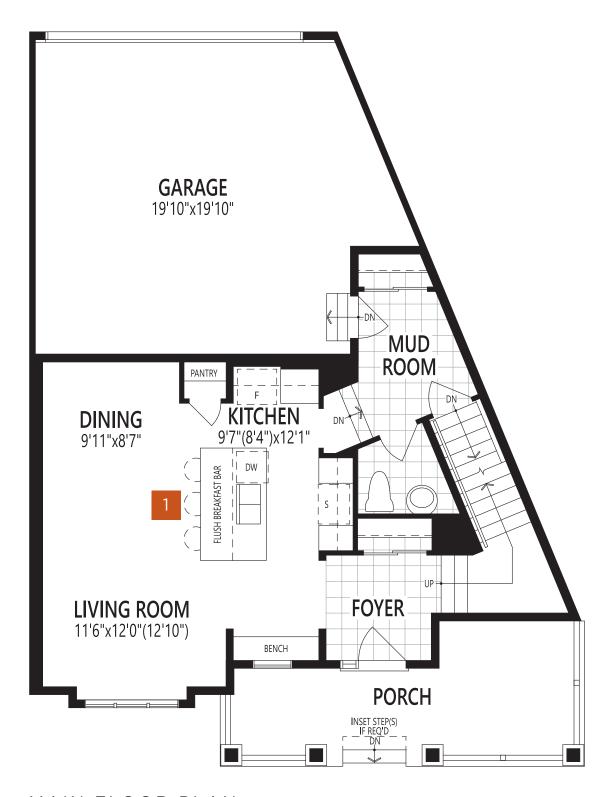

### THE BRINKLEY I

**1,424** g

THE BRINKLEY I 1,424 SQ.FT.

MAIN FLOOR PLAN

SECOND FLOOR PLAN

THE BRINKLEY II 1,465 SQ.FT.

MAIN FLOOR OPTION

1 ALTERNATE KITCHEN

## THE BROOKE

1,341 g

THE BROOKE 1,341 sq.ft.

BEDROOM 2 9'4"x9'6" **BALCONY BATH** BEDROOM 3 9'3"x11'6" **ENSUITE PRIMARY BEDROOM** 12'11"x13'5"

SECOND FLOOR PLAN

BASEMENT PLAN

THE FISHER 1,380 sq.ft.

SECOND FLOOR OPTION