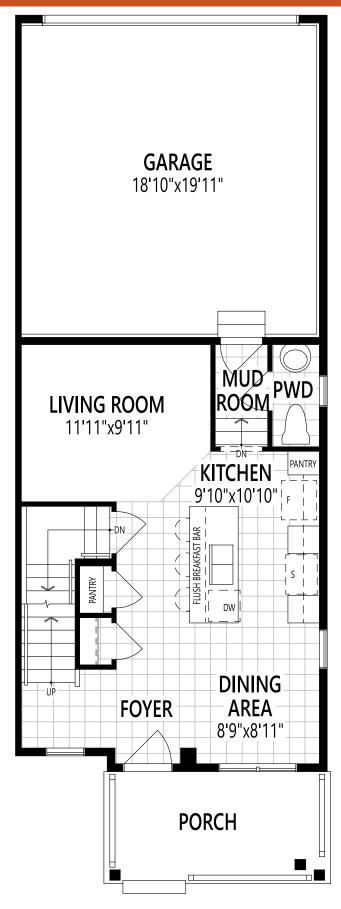

THE WINDSOR CORNER 1,409 SQ.FT.

SECOND FLOOR OPTION

REAR LANE TOWNHOME

# THE WINDSOR CORNER

1,409 g

THE WINDSOR CORNER 1,409 SQ.FT.

MAIN FLOOR PLAN

UNEXCAVATED

UNFINISHED

**BASEMENT** 

THE RIPLEY END 1,458 SQ.FT.