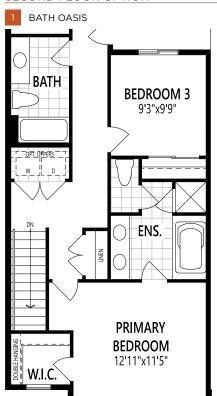

SECOND FLOOR OPTIONS

REAR LANE TOWNHOME

#### THE RIPLEY END

**1,458** g

THE RIPLEY END 1,458 SQ.FT.

SECOND FLOOR PLAN

BASEMENT PLAN

THE BRINKLEY I 1,424 SQ.FT.

MAIN FLOOR OPTION

1 ALTERNATE KITCHEN