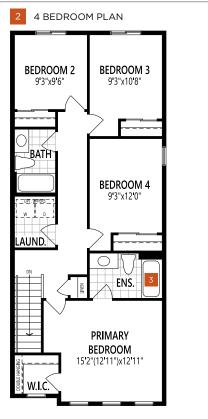

#### SECOND FLOOR OPTIONS

URBAN TOWNHOME

### THE BRINKLEY I

**1,424** g

THE BRINKLEY I 1,424 SQ.FT.

MAIN FLOOR PLAN

SECOND FLOOR PLAN

THE BRINKLEY II 1,465 SQ.FT.

MAIN FLOOR OPTION

1 ALTERNATE KITCHEN