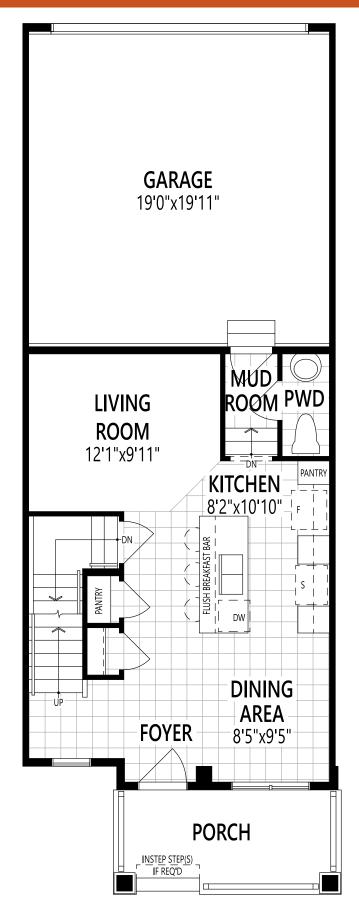

### THE FISHER

1,380 g

THE FISHER 1,380 sq.ft.

SECOND FLOOR PLAN BASEMENT PLAN

MAIN FLOOR PLAN

UNEXCAVATED

UNFINISHED

**BASEMENT** 