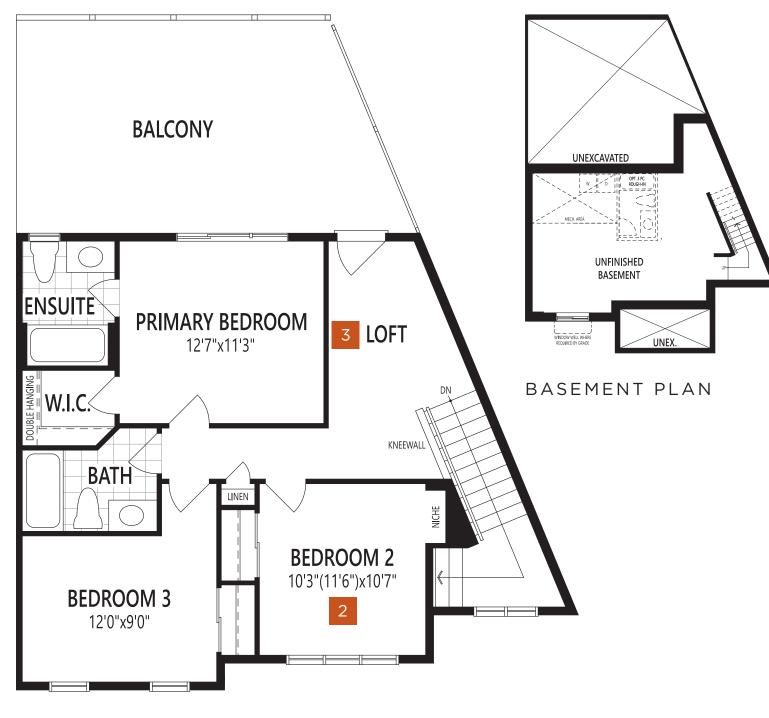

#### THE RIPLEY END

**1,458** g

THE RIPLEY END 1,458 SQ.FT.

SECOND FLOOR PLAN

BASEMENT PLAN

THE BRINKLEY I 1,424 SQ.FT.

MAIN FLOOR OPTION

1 ALTERNATE KITCHEN