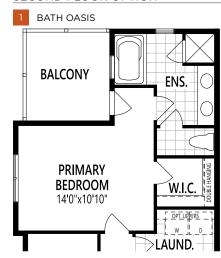

THE BROOKE 1,341 sq.ft.

SECOND FLOOR OPTION



REAR LANE TOWNHOME

## THE BROOKE

1,341 g









THE BROOKE 1,341 sq.ft.



BEDROOM 2 9'4"x9'6" **BALCONY BATH** BEDROOM 3 9'3"x11'6" **ENSUITE PRIMARY BEDROOM** 12'11"x13'5"



SECOND FLOOR PLAN

BASEMENT PLAN

THE FISHER 1,380 sq.ft.

SECOND FLOOR OPTION

# BATH OASIS ENS. BALCONY PRIMARY BEDROOM 12'0"x10'7"

REAR LANE TOWNHOME

### THE FISHER

1,380 g









THE FISHER 1,380 sq.ft.





SECOND FLOOR PLAN BASEMENT PLAN

MAIN FLOOR PLAN

UNEXCAVATED

UNFINISHED

**BASEMENT** 

THE WINDSOR CORNER 1,409 SQ.FT.

SECOND FLOOR OPTION



REAR LANE TOWNHOME

# THE WINDSOR CORNER

1,409 g









THE WINDSOR CORNER 1,409 SQ.FT.



MAIN FLOOR PLAN







UNEXCAVATED

UNFINISHED

**BASEMENT** 

THE RIPLEY END 1,458 SQ.FT.

SECOND FLOOR OPTIONS







REAR LANE TOWNHOME

#### THE RIPLEY END

**1,458** g









THE RIPLEY END 1,458 SQ.FT.







SECOND FLOOR PLAN

BASEMENT PLAN

THE BRINKLEY I 1,424 SQ.FT.

MAIN FLOOR OPTION

1 ALTERNATE KITCHEN



#### SECOND FLOOR OPTIONS



URBAN TOWNHOME

### THE BRINKLEY I

**1,424** g







THE BRINKLEY I 1,424 SQ.FT.



MAIN FLOOR PLAN



SECOND FLOOR PLAN

THE BRINKLEY II 1,465 SQ.FT.

MAIN FLOOR OPTION

1 ALTERNATE KITCHEN



#### SECOND FLOOR OPTIONS



URBAN TOWNHOME

## THE BRINKLEY II

**1,465** g







THE BRINKLEY II 1,465 sq.ft.



MAIN FLOOR PLAN



SECOND FLOOR PLAN