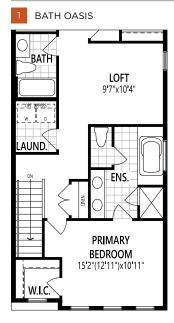

SECOND FLOOR OPTIONS

REAR LANE TOWNHOME

#### THE RIPLEY END

**1,458** g

THE RIPLEY END 1,458 SQ.FT.

SECOND FLOOR PLAN

BASEMENT PLAN

THE BRINKLEY I 1,424 SQ.FT.

MAIN FLOOR OPTION

1 ALTERNATE KITCHEN