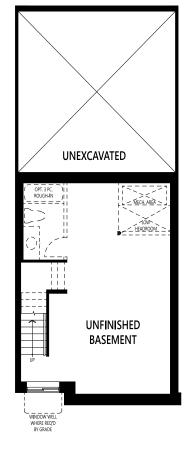

### THE FISHER

1,380 g

THE FISHER 1,380 sq.ft.

SECOND FLOOR PLAN BASEMENT PLAN

MAIN FLOOR PLAN

UNEXCAVATED

UNFINISHED

**BASEMENT** 