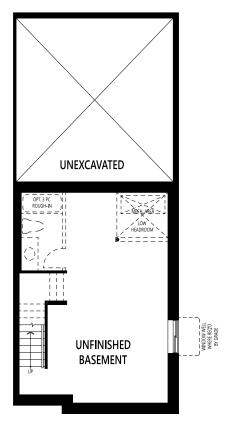

THE WINDSOR CORNER 1,409 SQ.FT.

SECOND FLOOR OPTION

REAR LANE TOWNHOME

# THE WINDSOR CORNER

1,409 g

THE WINDSOR CORNER 1,409 SQ.FT.

MAIN FLOOR PLAN

UNEXCAVATED

UNFINISHED

**BASEMENT** 

THE RIPLEY END 1,458 SQ.FT.