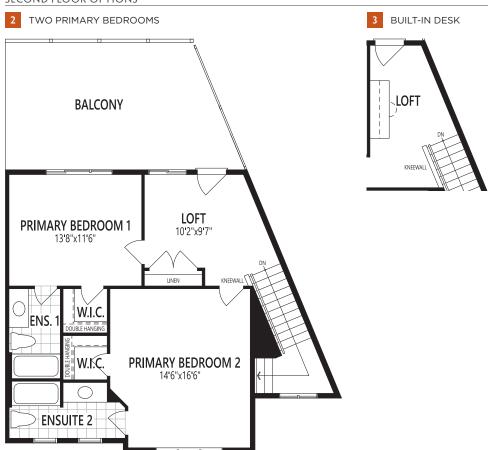

SECOND FLOOR OPTIONS

REAR LANE TOWNHOME

#### THE RIPLEY END

**1,458** g

THE RIPLEY END 1,458 SQ.FT.

SECOND FLOOR PLAN

BASEMENT PLAN

THE BRINKLEY I 1,424 SQ.FT.

MAIN FLOOR OPTION

1 ALTERNATE KITCHEN