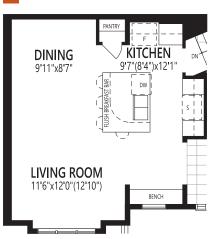

### THE BRINKLEY I

**1,424** g

THE BRINKLEY I 1,424 SQ.FT.

MAIN FLOOR PLAN

SECOND FLOOR PLAN

THE BRINKLEY II 1,465 SQ.FT.

MAIN FLOOR OPTION

1 ALTERNATE KITCHEN

## THE BRINKLEY II

**1,465** g

THE BRINKLEY II 1,465 sq.ft.

MAIN FLOOR PLAN

SECOND FLOOR PLAN