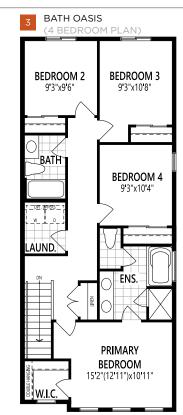

BROOKE 1,341 sq.ft.

SECOND FLOOR OPTION



REAR LANE TOWNHOME

## THE BROOKE

1,341 g









THE BROOKE 1,341 sq.ft.



BEDROOM 2 9'4"x9'6" **BALCONY BATH** BEDROOM 3 9'3"x11'6" **ENSUITE PRIMARY BEDROOM** 12'11"x13'5"



SECOND FLOOR PLAN

BASEMENT PLAN

THE FISHER 1,380 sq.ft.

SECOND FLOOR OPTION

# BATH OASIS ENS. BALCONY PRIMARY BEDROOM 12'0"x10'7"

REAR LANE TOWNHOME

### THE FISHER

1,380 g









THE FISHER 1,380 sq.ft.





SECOND FLOOR PLAN BASEMENT PLAN

MAIN FLOOR PLAN

UNEXCAVATED

UNFINISHED

**BASEMENT** 

THE WINDSOR CORNER 1,409 SQ.FT.

SECOND FLOOR OPTION



REAR LANE TOWNHOME

# THE WINDSOR CORNER

1,409 g









THE WINDSOR CORNER 1,409 SQ.FT.



MAIN FLOOR PLAN







UNEXCAVATED

UNFINISHED

**BASEMENT** 

THE RIPLEY END 1,458 SQ.FT.

SECOND FLOOR OPTIONS







REAR LANE TOWNHOME

#### THE RIPLEY END

**1,458** g









THE RIPLEY END 1,458 SQ.FT.







SECOND FLOOR PLAN

BASEMENT PLAN

THE BRINKLEY I 1,424 SQ.FT.

MAIN FLOOR OPTION

1 ALTERNATE KITCHEN



#### SECOND FLOOR OPTIONS



URBAN TOWNHOME

### THE BRINKLEY I

**1,424** g







THE BRINKLEY I 1,424 SQ.FT.



MAIN FLOOR PLAN



SECOND FLOOR PLAN

THE BRINKLEY II 1,465 SQ.FT.

MAIN FLOOR OPTION

1 ALTERNATE KITCHEN



#### SECOND FLOOR OPTIONS



URBAN TOWNHOME

## THE BRINKLEY II

**1,465** g







THE BRINKLEY II 1,465 sq.ft.



MAIN FLOOR PLAN



SECOND FLOOR PLAN