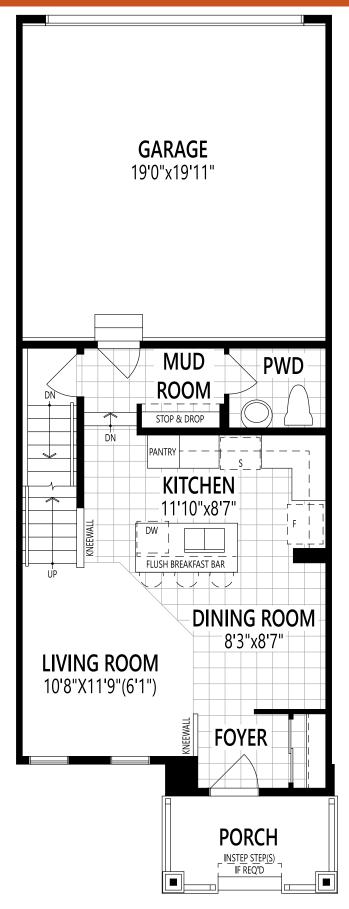

## THE BROOKE

1,341 g

THE BROOKE 1,341 sq.ft.

BEDROOM 2 9'4"x9'6" **BALCONY BATH** BEDROOM 3 9'3"x11'6" **ENSUITE PRIMARY BEDROOM** 12'11"x13'5"

SECOND FLOOR PLAN

BASEMENT PLAN

THE FISHER 1,380 sq.ft.

SECOND FLOOR OPTION

### THE FISHER

1,380 g

THE FISHER 1,380 sq.ft.

SECOND FLOOR PLAN BASEMENT PLAN

MAIN FLOOR PLAN

UNEXCAVATED

UNFINISHED

**BASEMENT** 