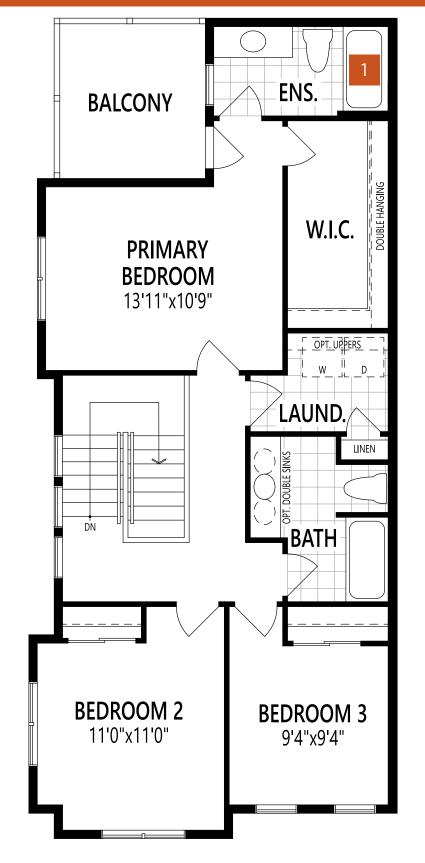

THE BROOKE 1,341 sq.ft.

SECOND FLOOR OPTION

REAR LANE TOWNHOME

## THE BROOKE

1,341 g

THE BROOKE 1,341 sq.ft.

BEDROOM 2 9'4"x9'6" **BALCONY BATH** BEDROOM 3 9'3"x11'6" **ENSUITE PRIMARY BEDROOM** 12'11"x13'5"

SECOND FLOOR PLAN

BASEMENT PLAN

THE FISHER 1,380 sq.ft.

SECOND FLOOR OPTION