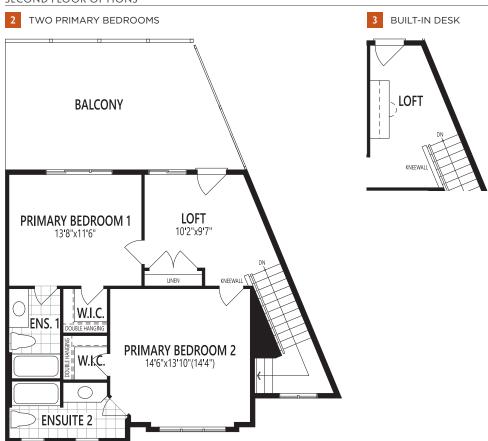

SECOND FLOOR OPTIONS

REAR LANE TOWNHOME

#### THE RIPLEY END

**1,458** g

THE RIPLEY END 1,458 SQ.FT.

SECOND FLOOR PLAN

BASEMENT PLAN

THE BRINKLEY I 1,424 SQ.FT.

MAIN FLOOR OPTION

1 ALTERNATE KITCHEN